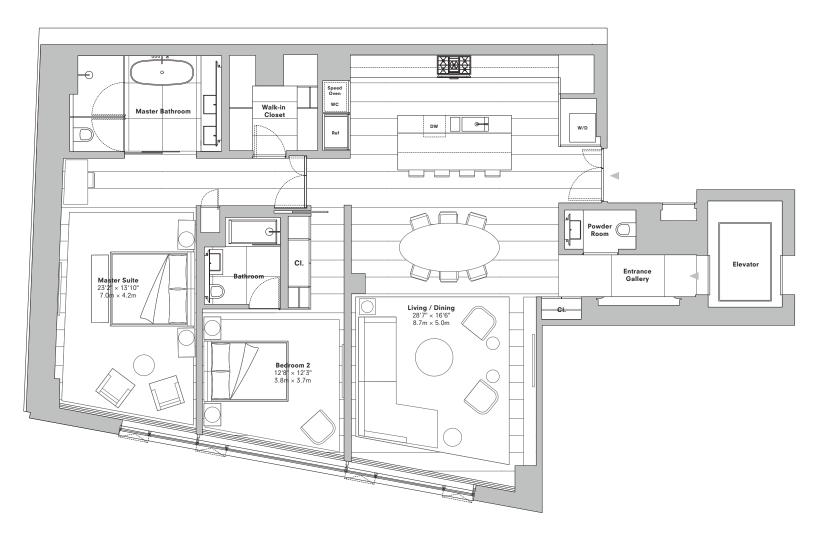

1 5 2 Elizabeth Tadao Ando

Residence 2 East Level 2

Two Bedrooms Two Bathrooms One Powder Room

Total Area. 2,015ft<sup>2</sup>/187m<sup>2</sup>

All computer and/or artist renderings reflect the planned scale and spirit of the Building. All depictions of the condominium units and property, including without limitation any interior or exterior furniture, equipment, decorations, finishes, fixtures, appliances, furnishings, and landscaping, are for illustrative purposes only. Sponsor makes no representations or warranties except as may be set forth in the Offering Plan. Where materials, appliances, equipment, fixtures, and/or other construction or design details are specified herein, Sponsor reserves the right to substitute in each instance one of comparable or better quality as recognized by industry standards for performance, efficiency, longevity, and/or classifications, as applicable, in accordance with the terms of the Offering Plan. All square footages and dimensions are approximate and subject to normal construction variances and tolerances. Square footage exceeds the usable floor area. The complete offering terms are in an offering plan available from Sponsor. File No. CD14-0348. Sponsor: 152 Elizabeth Development LLC, 520 West 27th Street, Ste. 302, New York, New York 10001. Equal Housing Opportunity. \*Lot line windows.